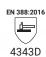

Article PSP 40-380 has been tested and certified in accordance with the European Regulation (EU) 2016/425 and the EN-standards EN420 / EN388:2016 / EN374-1, EN374-5 and EN 407.

### **CHARACTERISTICS**

- ▲ HPPE liner, 18 gauge
- ▲ Nitrile coating (sandy)
- ▲ Food grade
- ▲ Chemical resistance
- ▲ Contact heat 1 according to EN 407
- ▲ Cut resistance according to ISO 13997: D
- ▲ Good grip in wet and oily environments
- ▲ High wearing comfort
- ▲ Multifunctional
- ▲ Excellent grip
- ▲ Cover model
- ▲ Length 35 cm
- ▲ Certification according to: EN420 / EN388:2016 / EN374-1 / EN374-5 / EN 407

# **CERTIFICATION**

Abrasion resistance = 4 Cut resistance = 3 Tear resistance = 4 Puncture resistance = 3 Cut ISO 13997 = D