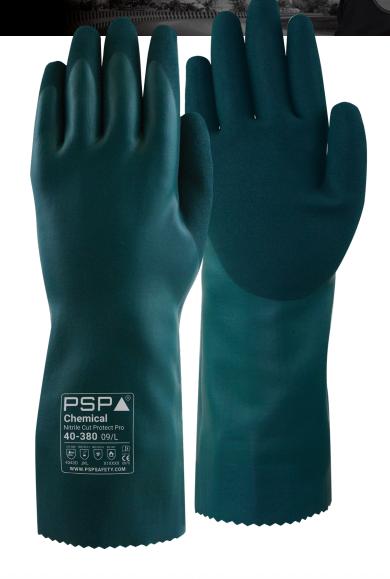

# **Chemical** Nitrile Cut Protect Pro **PSP 40-380**

# **DESCRIPTION**

The Chemical Nitrile Cut Protect Pro 40-380 is a chemical and cut resistant glove with nitrile coating and additional, rough nitrile coating in the palm of the hand for an ultimate grip. The glove is very comfortable and very solidly chemical resistive partly due to the 18 gauge liner. The nitrile coating provides excellent grip in oily and moist environments.

# **PRODUCT DETAILS**

|   | Materiaal Liner: HPPE + glass fiber/spandex/nylon, 180 |                                 |  |
|---|--------------------------------------------------------|---------------------------------|--|
| 4 |                                                        | Coating: Nitrile (3-ply coated) |  |
|   |                                                        | Palmcoating: Nitrile            |  |
|   | Color                                                  | <b>Or</b> Green                 |  |
| 1 | Inner lining                                           | -                               |  |
|   | Length (mm)                                            | 350                             |  |
| 1 | Cuff                                                   | Gauntlet style                  |  |