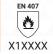

Article PSP 40-380 has been tested and certified in accordance with the European Regulation (EU) 2016/425 and the EN-standards EN420 / EN388:2016 / EN374-1, EN374-5 and EN 407.

### **CHARACTERISTICS**

- ▲ HPPE liner, 18 gauge
- ▲ Nitrile coating (sandy)
- ▲ Food grade
- ▲ Chemical resistance
- ▲ Contact heat 1 according to EN 407
- ▲ Cut resistance according to ISO 13997: D
- ▲ Good grip in wet and oily environments
- ▲ High wearing comfort
- ▲ Multifunctional
- ▲ Excellent grip
- ▲ Cover model
- ▲ Length 35 cm
- ▲ Certification according to: EN420 / EN388:2016 / EN374-1 / EN374-5 / EN 407

# **CERTIFICATION**

Abrasion resistance = 4 Cut resistance = 3 Tear resistance = 4 Puncture resistance = 3 Cut ISO 13997 = D