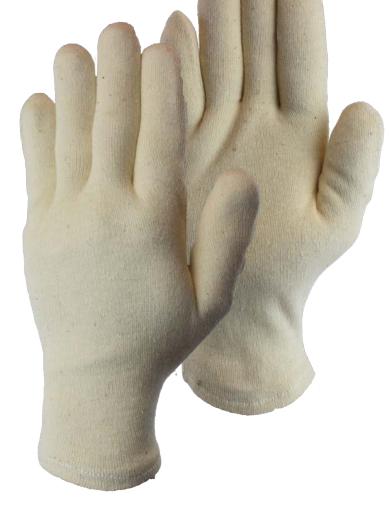

# **DESCRIPTION**

The PS Cotton Interlock Glove Ecru 20-200 is a working glove made of 100% heavy interlock cotton knitwear which provides an excellent fit. This glove is made for light work activities.

Article PS Cotton 20-200 is a model without cuff and is available in men size in a natural color.