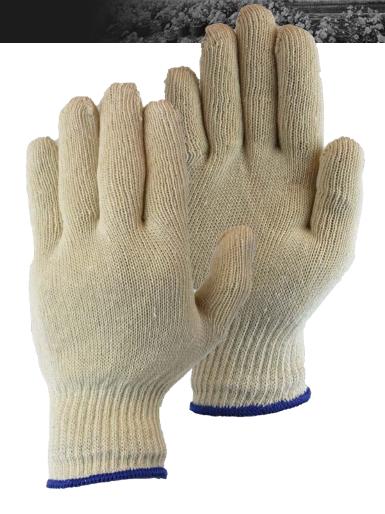

### **DESCRIPTION**

The PS Cotton Knitted Glove Ecru 20-250 is a working glove with 10G knitwork made of 100% cotton and has an excellent fit.

# **CHARACTERISTICS**

- ▲ 100% Cotton
- ▲ 10 Gauge
- ▲ Seamless knitted
- ▲ Knit wrist
- ▲ Perfect fit
- ▲ Soft inside
- ▲ Multifunctional

### **PRODUCT INFORMATION**

| Material    | 100% Cotton, 10 gauge                     |  |
|-------------|-------------------------------------------|--|
| Color       | Ecru                                      |  |
| Length (mm) | 220 (Size 07 / S with the green striping) |  |
|             | 240 (Size 09 / L with the blue striping)  |  |
| Cuff        | Knit wrist                                |  |