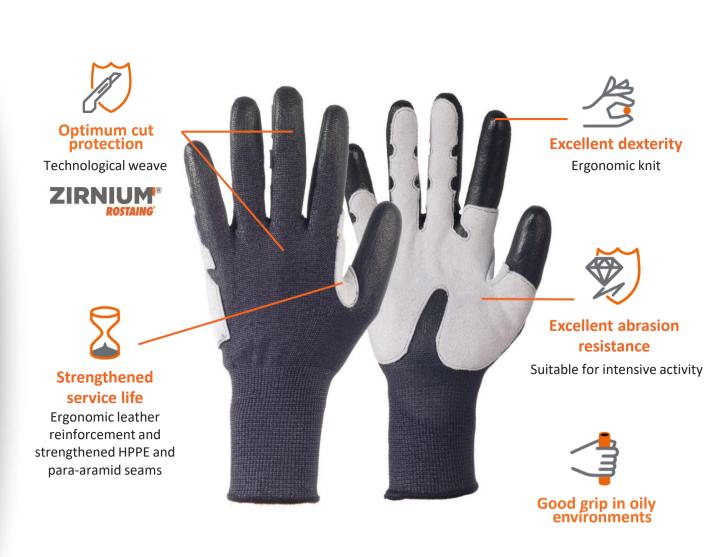

#### COMPOSITION

Palm Polyurethane coating on ZIRNIUM<sup>®</sup> weave Reinforcement Cow split leather Back ZIRNIUM<sup>®</sup> weave Seams HPPE and para-aramid